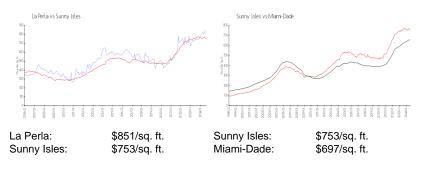

# **Market Information**

#### **Inventory for Sale**

| La Perla    | 4% |
|-------------|----|
| Sunny Isles | 6% |
| Miami-Dade  | 4% |

## Avg. Time to Close Over Last 12 Months

| La Perla    | 67 days  |
|-------------|----------|
| Sunny Isles | 114 days |
| Miami-Dade  | 84 days  |

-

Labora ......