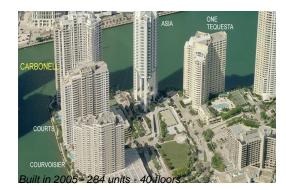

### **Building Information**

| Number of units:                         | 284 |
|------------------------------------------|-----|
| Number of active listings for rent:      | 11  |
| Number of active listings for sale:      | 8   |
| Building inventory for sale:             | 2%  |
| Number of sales over the last 12 months: | 15  |
| Number of sales over the last 6 months:  | 12  |
| Number of sales over the last 3 months:  | 7   |

#### **Building Association Information**

Carbonell Condominium Association (305) 371-4242

http://carbonellcondo.net