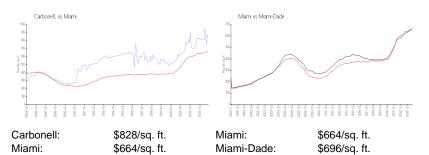

### **Market Information**

#### **Inventory for Sale**

| Carbonell  | 3% |
|------------|----|
| Miami      | 4% |
| Miami-Dade | 4% |

## Avg. Time to Close Over Last 12 Months

| Carbonell  | 81 days |
|------------|---------|
| Miami      | 85 days |
| Miami-Dade | 85 days |