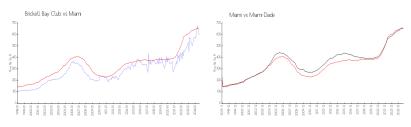

#### **Market Information**

Brickell Bay Club: \$595/sq. ft. Miami: \$650/sq. ft. Miami: \$650/sq. ft. Miami-Dade: \$697/sq. ft.