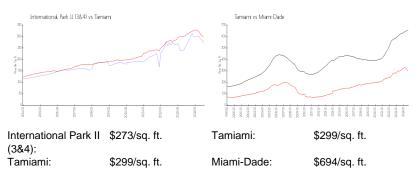

## **Market Information**

#### Inventory for Sale

| International Park II (3&4) | 2% |
|-----------------------------|----|
| Tamiami                     | 2% |
| Miami-Dade                  | 4% |

## Avg. Time to Close Over Last 12 Months

| International Park II (3&4) | 37 days |
|-----------------------------|---------|
| Tamiami                     | 52 days |
| Miami-Dade                  | 85 days |