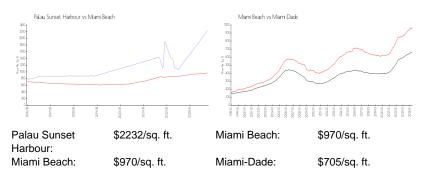

----------------------|----|
| Number of active listings for rent:      | 0  |
| Number of active listings for sale:      | 2  |
| Building inventory for sale:             | 4% |
| Number of sales over the last 12 months: | 2  |
| Number of sales over the last 6 months:  | 2  |
| Number of sales over the last 3 months:  | 0  |
|                                          |    |

## **Building Association Information**

Palau Sunset Harbour 1201 20th St Miami Beach, FL 33139 (305) 203-1081

## **Recent Sales**

| Unit # | Size        | Closing Date | Sale Price  | PPSF    |
|--------|-------------|--------------|-------------|---------|
| 208    | 750 sq ft   | Feb 2024     | \$770,000   | \$1,027 |
| 407    | 1,562 sq ft | Jan 2024     | \$2,300,000 | \$1,472 |

#### **Market Information**



#### **Inventory for Sale**

| Palau Sunset Harbour | 5% |
|----------------------|----|
| Miami Beach          | 4% |
| Miami-Dade           | 3% |

## Avg. Time to Close Over Last 12 Months

164 days 98 days 82 days

| Palau Sunset Harbour |  |
|----------------------|--|
| Miami Beach          |  |
| Miami-Dade           |  |