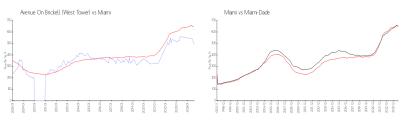

#### **Market Information**

Avenue On Brickell \$495/sq. ft. Miami: \$650/sq. ft. (West Tower):

Miami: \$650/sq. ft. Miami-Dade: \$697/sq. ft.