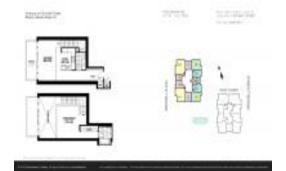

# **Unit 2418 - Avenue On Brickell (West Tower)**

2418 - 1050 Brickell Av, Miami, FL, Miami-Dade 33131

#### **Unit Information**

 MLS Number:
 A11592628

 Status:
 Active

 Size:
 1,128 Sq ft.

Bedrooms:
Full Bathrooms:
Half Bathrooms:

Parking Spaces: 1 Space, Assigned Parking, Valet Parking

 View:
 \$479,999

 List Price:
 \$479,999