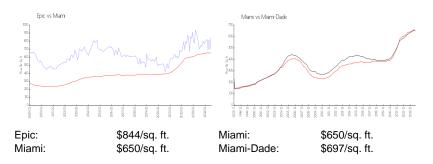

### **Market Information**

#### **Inventory for Sale**

| Epic       | 8% |
|------------|----|
| Miami      | 4% |
| Miami-Dade | 4% |

## Avg. Time to Close Over Last 12 Months

| Epic       | 165 days |
|------------|----------|
| Miami      | 84 days  |
| Miami-Dade | 84 days  |