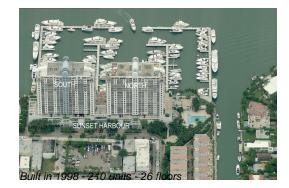

# Unit 1607 - Sunset Harbour South

1607 - 1800 Sunset Harbour Dr, Miami Beach, FL, Miami-Dade 33139

### **Building Information**

| Number of units:                         | 209 |
|------------------------------------------|-----|
| Number of active listings for rent:      | 1   |
| Number of active listings for sale:      | 8   |
| Building inventory for sale:             | 3%  |
| Number of sales over the last 12 months: | 11  |
| Number of sales over the last 6 months:  | 10  |
| Number of sales over the last 3 months:  | 3   |

#### **Building Association Information**

Sunset Harbour South Condominium Association, Inc. 305-538-6849