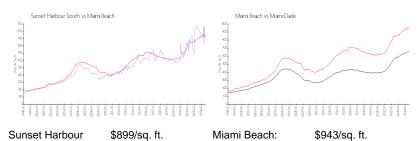

#### Market Information

| Carloot Harboar | φ0000/0q. π.  | Miami Boaon. | φο το, σφ. τα |
|-----------------|---------------|--------------|---------------|
| South:          |               |              |               |
| Miami Beach:    | \$943/sq. ft. | Miami-Dade:  | \$696/sq. ft. |