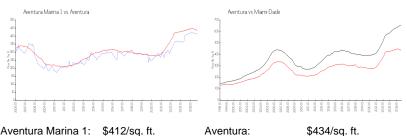

#### **Market Information**

| Aventura Marina 1: | \$412/sq. ft. | Aventura:   | \$434/sq. ft. |
|--------------------|---------------|-------------|---------------|
| Aventura:          | \$434/sq. ft. | Miami-Dade: | \$694/sq. ft. |