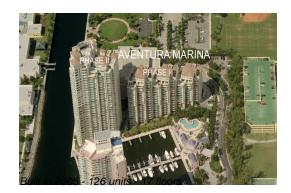

# Unit 502 - Aventura Marina 1

502 - 3340 NE 190 St, Aventura, FL, Miami-Dade 33180

# **Building Information**

| 126 |
|-----|
| 6   |
| 15  |
| 11% |
| 2   |
| 0   |
| 0   |
|     |

# **Building Association Information**

Aventura Marina One Condominium Association Inc 305-705-1499