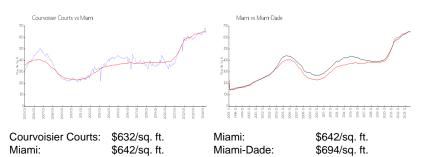

#### **Market Information**

| Courvoisier Courts | 3% |
|--------------------|----|
| Miami              | 5% |
| Miami-Dade         | 4% |