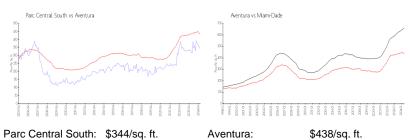

# **Unit 1413 - Parc Central South**

1413 - 3300 NE 191 St, Aventura, FL, Miami-Dade 33180

#### **Unit Information**

 MLS Number:
 A11592706

 Status:
 Active

 Size:
 1,271 Sq ft.

Bedrooms: 2 Full Bathrooms: 2

Half Bathrooms: Parking Spaces:

View:

 Rental Price:
 \$3,350

 List PPSF:
 \$3

 Valuated Price:
 \$442,000

 Valuated PPSF:
 \$348

The above valuated price is a baseline figure that does not take into account any specific renovation, upgrade, split, merge, or deterioration of the unit.