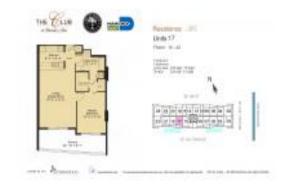

#### **Unit Information**

 MLS Number:
 A11592744

 Status:
 Active

 Size:
 836 Sq ft.

 Bedrooms:
 1

Full Bathrooms:

Half Bathrooms: Parking Spaces: View:

 Rental Price:
 \$3,400