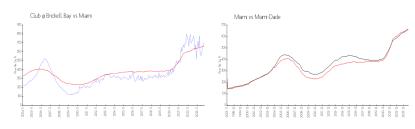

## **Market Information**

Club @ Brickell Bay: \$700/sq. ft. Miami: \$664/sq. ft. Miami: \$664/sq. ft. Miami-Dade: \$696/sq. ft.