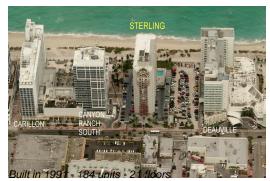

# **Building Information**

| Number of units:                         | 184 |
|------------------------------------------|-----|
| Number of active listings for rent:      | 6   |
| Number of active listings for sale:      | 9   |
| Building inventory for sale:             | 4%  |
| Number of sales over the last 12 months: | 5   |
| Number of sales over the last 6 months:  | 5   |
| Number of sales over the last 3 months:  | 2   |
|                                          |     |

# **Building Association Information**

Sterling Condominium (305) 864-0729