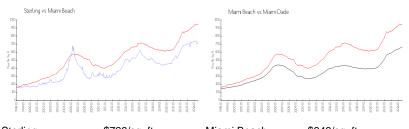

### **Market Information**

| Sterling:    | \$728/sq. ft. | Miami Beach: | \$943/sq. ft. |
|--------------|---------------|--------------|---------------|
| Miami Beach: | \$943/sq. ft. | Miami-Dade:  | \$696/sq. ft. |