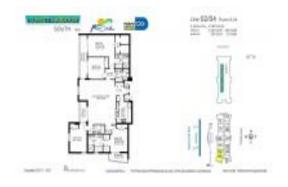

# Unit 1202/4 - Sunset Harbour South

1202/4 - 1800 Sunset Harbour Dr, Miami Beach, FL, Miami-Dade 33139

#### **Unit Information**

 MLS Number:
 A11592805

 Status:
 Active

 Size:
 2,246 Sq ft.

Bedrooms: 4
Full Bathrooms: 2
Half Bathrooms: 2

Parking Spaces: Assigned Parking, Deeded Parking

 View:
 \$4,350,000

 List Price:
 \$4,350,000

 List PPSF:
 \$1,937

 Valuated Price:
 \$2,416,000

 Valuated PPSF:
 \$1,076

The above valuated price is a baseline figure that does not take into account any specific renovation, upgrade, split, merge, or deterioration of the unit.