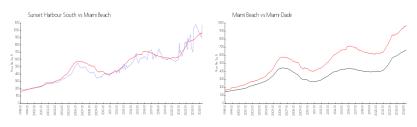

#### **Market Information**

Sunset Harbour \$1071/sq. ft. Miami Beach: \$970/sq. ft. South:

Miami Beach: \$970/sq. ft. Miami-Dade: \$705/sq. ft.