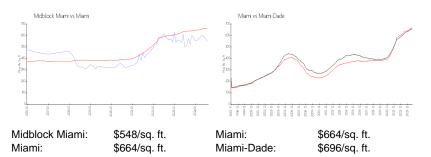

#### **Market Information**

#### **Inventory for Sale**

| Midblock Miami | 21% |
|----------------|-----|
| Miami          | 4%  |
| Miami-Dade     | 4%  |

### Avg. Time to Close Over Last 12 Months

Midblock Miami

Miami Miami-Dade 85 days 85 days