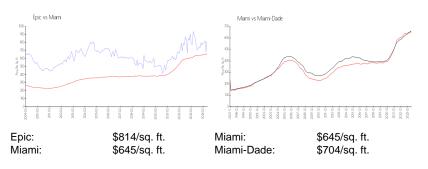

## **Market Information**

#### **Inventory for Sale**

| Epic       | 8% |
|------------|----|
| Miami      | 4% |
| Miami-Dade | 3% |

## Avg. Time to Close Over Last 12 Months

| Epic       | 151 days |
|------------|----------|
| Miami      | 84 days  |
| Miami-Dade | 83 days  |