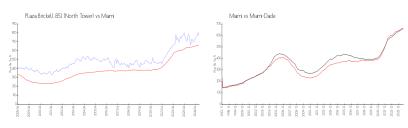

## **Market Information**

Plaza Brickell 851

\$771/sq. ft.

Miami:

\$664/sq. ft.

(North Tower):

Miami:

\$664/sq. ft.

Miami-Dade:

\$696/sq. ft.