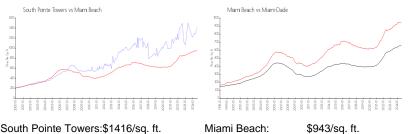

#### **Market Information**

South Pointe Towers:\$1416/sq. ft. Miami Beach: \$943/sq. ft.

#### Miami Beach: Miami-Dade:

\$696/sq. ft.