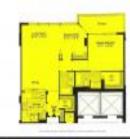

#### **Unit Information**

| MLS Number:                                                    | A11593067                     |
|----------------------------------------------------------------|-------------------------------|
| Status:                                                        | Active                        |
| Size:                                                          | 1,042 Sq ft.                  |
| Bedrooms:                                                      | 2                             |
| Full Bathrooms:<br>Half Bathrooms:<br>Parking Spaces:<br>View: | 2<br>1 Space,Assigned Parking |
| List Price:                                                    | \$1,595,000                   |
| List PPSF:                                                     | \$1,531                       |
| Valuated Price:                                                | \$1,503,000                   |
| Valuated PPSF:                                                 | \$1,442                       |