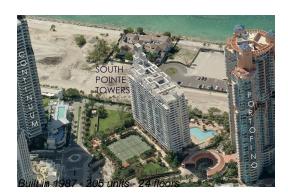

# Unit 1906 - South Pointe Towers

1906 - 400 S Pointe Dr, Miami Beach, FL, Miami-Dade 33139

### **Building Information**

| Number of units:                         | 205 |
|------------------------------------------|-----|
| Number of active listings for rent:      | 11  |
| Number of active listings for sale:      | 2   |
| Building inventory for sale:             | 0%  |
| Number of sales over the last 12 months: | 8   |
| Number of sales over the last 6 months:  | 4   |
| Number of sales over the last 3 months:  | 2   |
|                                          |     |