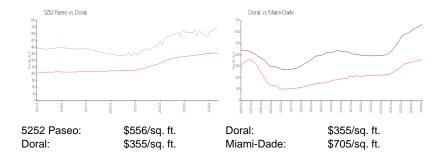

### **Inventory for Sale**

 5252 Paseo
 5%

 Doral
 2%

 Miami-Dade
 3%

### Avg. Time to Close Over Last 12 Months

 5252 Paseo
 98 days

 Doral
 49 days

 Miami-Dade
 82 days