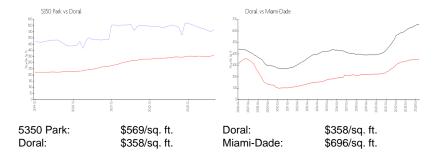

### **Inventory for Sale**

 5350 Park
 10%

 Doral
 2%

 Miami-Dade
 4%

## Avg. Time to Close Over Last 12 Months

 5350 Park
 88 days

 Doral
 53 days

 Miami-Dade
 84 days