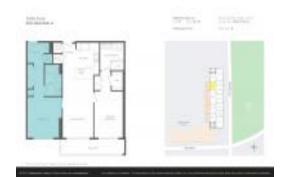

# Unit 2010 - 5350 Park

2010 - 5350 NW 84 Ave, Doral, FL, Miami-Dade 33166

### **Unit Information**

 MLS Number:
 A11593074

 Status:
 Pending

 Size:
 1,099 Sq ft.

Bedrooms: 2 Full Bathrooms: 2

Half Bathrooms:

Valuated PPSF:

Parking Spaces: 1 Space, Valet Parking