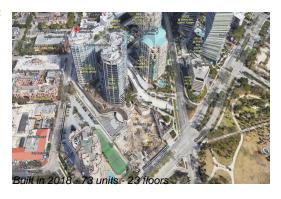

## **Building Information**

Number of units: 73 Number of active listings for rent: 0 Number of active listings for sale: 3 Building inventory for sale: 4% Number of sales over the last 12 months: Number of sales over the last 6 months: Number of sales over the last 3 months: