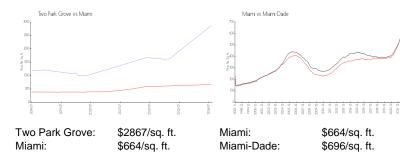

#### **Market Information**

Miami-Dade:

**Inventory for Sale** 

Miami:

Two Park Grove 4% Miami 4% Miami-Dade 4%

### Avg. Time to Close Over Last 12 Months

\$664/sq. ft.

Two Park Grove n/a 85 days Miami Miami-Dade 85 days