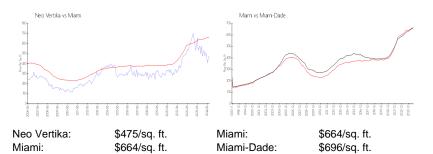

### **Market Information**

| Neo Vertika | 5% |
|-------------|----|
| Miami       | 4% |
| Miami-Dade  | 4% |