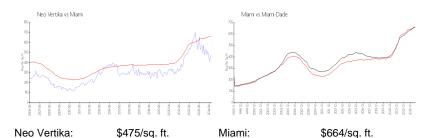

### **Market Information**

Miami-Dade:

\$696/sq. ft.

#### Avg. Time to Close Over Last 12 Months

\$664/sq. ft.

Neo Vertika69 daysMiami85 daysMiami-Dade85 days