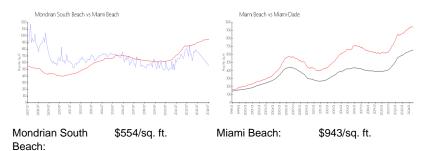

### **Market Information**

\$696/sq. ft.

| Miami Beach: | \$943/sq. ft. | Miami-Dade: |
|--------------|---------------|-------------|
| Marin Deach. | ψυτυ/σφ. π.   | mann Dauc.  |