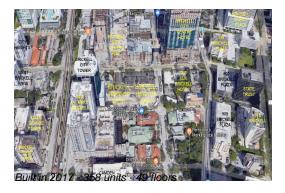

## **Building Information**

Number of units: 358
Number of active listings for rent: 0
Number of active listings for sale: 24
Building inventory for sale: 6%
Number of sales over the last 12 months: 23
Number of sales over the last 6 months: 9
Number of sales over the last 3 months: 6