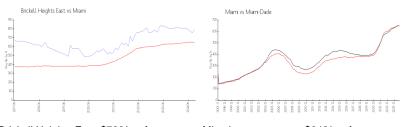

## **Market Information**

Brickell Heights East: \$792/sq. ft. Miami: \$642/sq. ft. Miami: \$642/sq. ft. Miami-Dade: \$694/sq. ft.