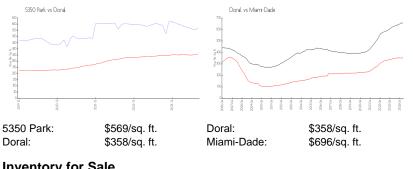

## **Inventory for Sale**

| 5350 Park  | 9% |
|------------|----|
| Doral      | 2% |
| Miami-Dade | 4% |