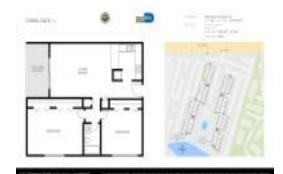

# Unit 2-508 - Coral Gate East

2-508 - 6930-5960 Miami Gardens Dr, Hialeah, FL, Miami-Dade 33015

#### **Unit Information**

 MLS Number:
 A11593263

 Status:
 Active

 Size:
 980 Sq ft.

 Bedrooms:
 2

 Full Bathrooms:
 2

Half Bathrooms: Parking Spaces:

View:

 Rental Price:
 \$2,300

 List PPSF:
 \$2

 Valuated Price:
 \$227,000

 Valuated PPSF:
 \$232

The above valuated price is a baseline figure that does not take into account any specific renovation, upgrade, split, merge, or deterioration of the unit.