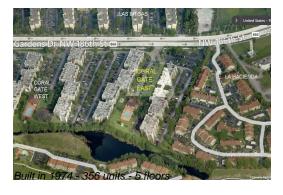

### **Building Information**

Number of units: 356
Number of active listings for rent: 0
Number of active listings for sale: 2
Building inventory for sale: 0%
Number of sales over the last 12 months: 8
Number of sales over the last 6 months: 3
Number of sales over the last 3 months: 2

### **Building Association Information**

Coral Gate East Condominum 6952 NW 186th St, Hialeah, FL 33015 (305) 362-5852