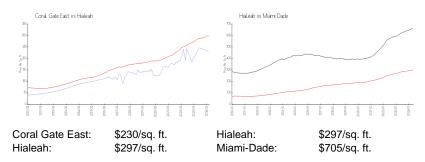

#### **Market Information**

## **Inventory for Sale**

Coral Gate East 1% Hialeah 1% Miami-Dade 3%

# Avg. Time to Close Over Last 12 Months

Coral Gate East 38 days Hialeah 29 days Miami-Dade 82 days