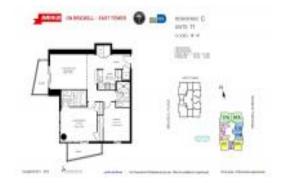

#### **Unit Information**

MLS Number: A11593267 Status: Active Size: 1,088 Sq ft. 2

Bedrooms: Full Bathrooms: 2 Half Bathrooms:

1 Space, Assigned Parking, Covered Parking Spaces:

Parking, Valet Parking View: Other View, Pool Area View