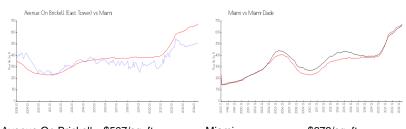

## **Market Information**

Avenue On Brickell \$507/sq. ft. (East Tower):

Miami: \$673/sq. ft. Miami: \$673/sq. ft.

\$705/sq. ft.

Miami-Dade: