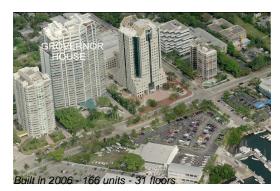

### **Building Information**

Valuated PPSF:

| Number of units:                         | 166 |
|------------------------------------------|-----|
| Number of active listings for rent:      | 2   |
| Number of active listings for sale:      | 6   |
| Building inventory for sale:             | 3%  |
| Number of sales over the last 12 months: | 7   |
| Number of sales over the last 6 months:  | 2   |
| Number of sales over the last 3 months:  | 0   |
|                                          |     |

# **Building Association Information**

Grovenor House Condominiums Association Inc (305) 854-1223