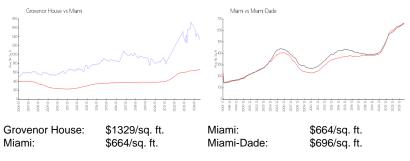

# **Market Information**

#### **Inventory for Sale**

| Grovenor House | 4% |
|----------------|----|
| Miami          | 4% |
| Miami-Dade     | 4% |

# Avg. Time to Close Over Last 12 Months

| Grovenor House | 87 days |
|----------------|---------|
| Miami          | 85 days |
| Miami-Dade     | 85 days |