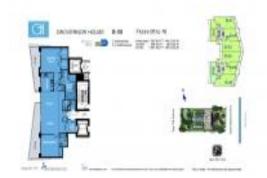

# Unit 508 - Grovenor House

508 - 2627 S Bayshore Dr, Miami, FL, Miami-Dade 33133

# **Unit Information**

| MLS Number:     | A11593273                                                                                                                       |
|-----------------|---------------------------------------------------------------------------------------------------------------------------------|
| Status:         | Cancelled                                                                                                                       |
| Size:           | 1,595 Sq ft.                                                                                                                    |
| Bedrooms:       | 2                                                                                                                               |
| Full Bathrooms: | 2                                                                                                                               |
| Half Bathrooms: | 1                                                                                                                               |
| Parking Spaces: | 2 Spaces,Assigned Parking,Covered<br>Parking,Electric Vehicle Charging<br>Station,Guest Parking,Parking<br>Garage,Valet Parking |
| View:           |                                                                                                                                 |
| Rental Price:   | \$12,000                                                                                                                        |
| List PPSF:      | \$8                                                                                                                             |
| Valuated Price: | \$1,509,000                                                                                                                     |