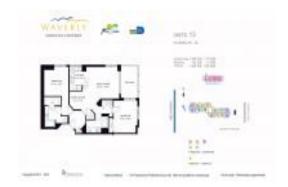

# **Unit 1713 - Waverly South Beach**

1713 - 1330 West Av, Miami Beach, FL, Miami-Dade 33139

#### **Unit Information**

 MLS Number:
 A11593310

 Status:
 Rented

 Size:
 1,262 Sq ft.

Bedrooms: 2 Full Bathrooms: 2

Half Bathrooms:

Parking Spaces: 1 Space, Assigned Parking, Valet Parking

 View:
 Ocean View