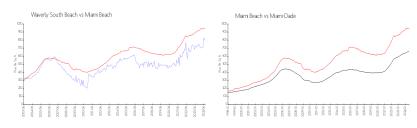

## **Market Information**

Waverly South \$797/sq. ft. Miami Beach: \$943/sq. ft.

Beach:

Miami Beach:

\$943/sq. ft. Miami-Dade: \$696/sq. ft.