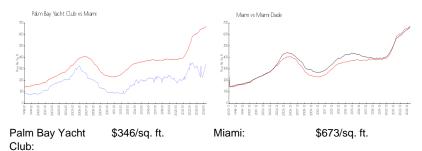

### **Market Information**

Miami-Dade:

\$705/sq. ft.

Inventory for Sale

Miami:

Palm Bay Yacht Club 3% Miami 4% Miami-Dade 3%

## Avg. Time to Close Over Last 12 Months

\$673/sq. ft.

Palm Bay Yacht Club 98 days Miami 83 days Miami-Dade 82 days