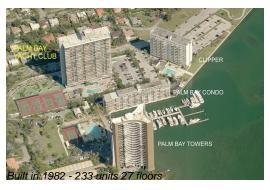

### **Building Information**

Number of units: 233
Number of active listings for rent: 2
Number of active listings for sale: 7
Building inventory for sale: 3%
Number of sales over the last 12 months: 11
Number of sales over the last 6 months: 3
Number of sales over the last 3 months: 1