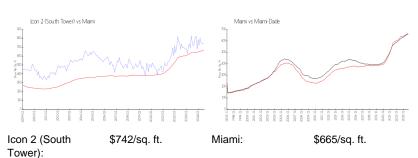

#### **Market Information**

Miami-Dade:

\$696/sq. ft.

### Avg. Time to Close Over Last 12 Months

\$665/sq. ft.

Icon 2 (South Tower)92 daysMiami85 daysMiami-Dade84 days