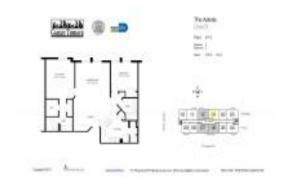

# **Unit 901 - Gables Terraces**

901 - 2351 Douglas Rd, Coral Gables, FL, Miami-Dade 33145

#### **Unit Information**

 MLS Number:
 A11593378

 Status:
 Pending

 Size:
 1,025 Sq ft.

Bedrooms: 2 Full Bathrooms: 2

Half Bathrooms:

Parking Spaces: 2 Spaces, Assigned Parking, Covered

 View:
 Parking

 Voley:
 Other View

 Rental Price:
 \$2,950

 List PPSF:
 \$3

 Valuated Price:
 \$495,000

 Valuated PPSF:
 \$483

The above valuated price is a baseline figure that does not take into account any specific renovation, upgrade, split, merge, or deterioration of the unit.