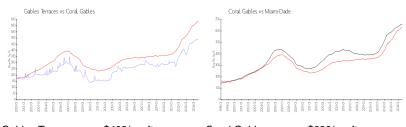

# **Market Information**

Gables Terraces: \$483/sq. ft. Coral Gables: \$639/sq. ft. Coral Gables: \$639/sq. ft. Miami-Dade: \$696/sq. ft.