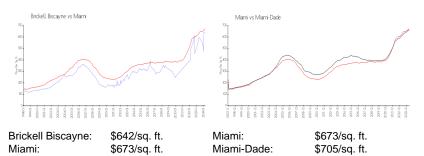

## Avg. Time to Close Over Last 12 Months

| Brickell Biscayne | 35 days |
|-------------------|---------|
| Miami             | 83 days |
| Miami-Dade        | 82 days |