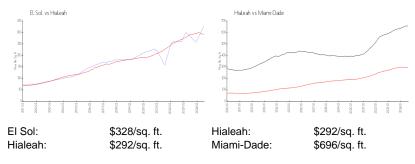

### **Inventory for Sale**

 El Sol
 0%

 Hialeah
 1%

 Miami-Dade
 4%

# Avg. Time to Close Over Last 12 Months

El Sol 174 days Hialeah 37 days Miami-Dade 85 days