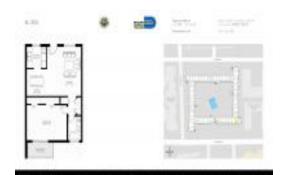

## Unit 250 - El Sol

250 - 1655 W 44 Pl, Hialeah, FL, Miami-Dade 33012

#### **Unit Information**

 MLS Number:
 A11593445

 Status:
 Rented

 Size:
 625 Sq ft.

 Bedrooms:
 1

 Full Bathrooms:
 1

Full Bathrooms: Half Bathrooms:

 Parking Spaces:
 1 Space

 View:
 None

 Rental Price:
 \$1,850

 List PPSF:
 \$3

 Valuated Price:
 \$202,000

 Valuated PPSF:
 \$323

The above valuated price is a baseline figure that does not take into account any specific renovation, upgrade, split, merge, or deterioration of the unit.