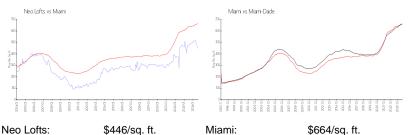

## **Market Information**

| Neo Lons. | φ440/SQ. Π.   | ivilaliti.  | φ00 <del>4</del> /sq. π. |
|-----------|---------------|-------------|--------------------------|
| Miami:    | \$664/sq. ft. | Miami-Dade: | \$696/sq. ft.            |
|           |               |             |                          |