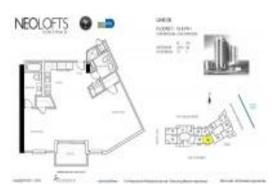

# Unit 906 - Neo Lofts

906 - 10 SW S River Dr, Miami, FL, Miami-Dade 33130

# **Unit Information**

| MLS Number:<br>Status:<br>Size:<br>Bedrooms:<br>Full Bathrooms: | A11593446<br>Active Under Contract<br>1,009 Sq ft.<br>2   |
|-----------------------------------------------------------------|-----------------------------------------------------------|
| Half Bathrooms:                                                 | L                                                         |
| Parking Spaces:                                                 | 1 Space, Assigned Parking, Covered Parking, Guest Parking |
| View:                                                           | River,Water View                                          |
| Rental Price:                                                   | \$2,900                                                   |
| List PPSF:                                                      | \$3                                                       |
| Valuated Price:                                                 | \$455,000                                                 |
| Valuated PPSF:                                                  | \$451                                                     |