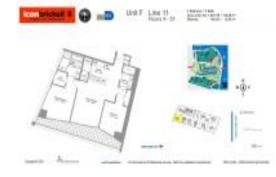

# Unit 2411 - Icon 2 (South Tower)

2411 - 495 Brickell Av, Miami, FL, Miami-Dade 33131

#### **Unit Information**

| MLS Number:<br>Status:<br>Size:<br>Bedrooms:<br>Full Bathrooms:<br>Half Bathrooms: | A11593458<br>Active<br>1,255 Sq ft.<br>2<br>2 |
|------------------------------------------------------------------------------------|-----------------------------------------------|
| Parking Spaces:                                                                    | Valet Parking                                 |
| View:                                                                              | Bay                                           |
| Rental Price:                                                                      | \$5,600                                       |
| List PPSF:                                                                         | \$4                                           |
| Valuated Price:                                                                    | \$808,000                                     |
| Valuated PPSF:                                                                     | \$644                                         |