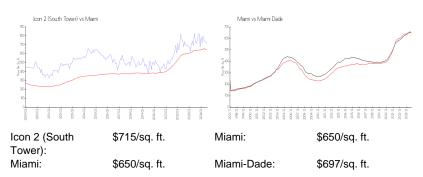

## **Market Information**

## **Inventory for Sale**

| Icon 2 (South Tower) | 6% |
|----------------------|----|
| Miami                | 4% |
| Miami-Dade           | 4% |

## Avg. Time to Close Over Last 12 Months

| Icon 2 (South Tower) | 92 days |
|----------------------|---------|
| Miami                | 85 days |
| Miami-Dade           | 84 days |