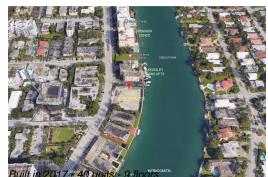

# Unit 703 - Ivory Residences

703 - 9261 E Bay Harbor Dr, Bay Harbor, FL, Miami-Dade 33154

## **Building Information**

| Number of units:                         | 40  |
|------------------------------------------|-----|
| Number of active listings for rent:      |     |
| Number of active listings for sale:      | 5   |
| Building inventory for sale:             | 12% |
| Number of sales over the last 12 months: | 4   |
| Number of sales over the last 6 months:  | 0   |
| Number of sales over the last 3 months:  | 0   |
|                                          |     |