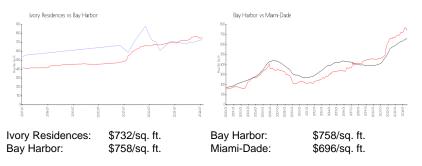

#### **Inventory for Sale**

| Ivory Residences | 13% |
|------------------|-----|
| Bay Harbor       | 5%  |
| Miami-Dade       | 4%  |

Avg. Time to Close Over Last 12 Months

Ivory Residences Bay Harbor Miami-Dade 48 days 102 days 84 days