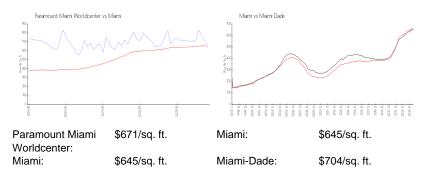

#### **Market Information**

#### **Inventory for Sale**

| Paramount Miami Worldcenter | 12% |
|-----------------------------|-----|
| Miami                       | 4%  |
| Miami-Dade                  | 3%  |

## Avg. Time to Close Over Last 12 Months

| Paramount Miami Worldcenter | 112 days |
|-----------------------------|----------|
| Miami                       | 84 days  |
| Miami-Dade                  | 83 days  |