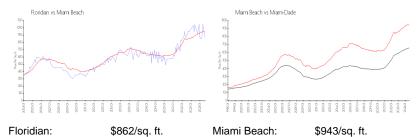

### **Market Information**

Miami Beach: \$943/sq. ft. Miami-Dade: \$696/sq. ft.