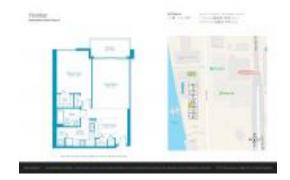

### Unit 2305 - Floridian

2305 - 650 West Av, Miami Beach, FL, Miami-Dade 33139

#### **Unit Information**

 MLS Number:
 A11593508

 Status:
 Rented

 Size:
 746 Sq ft.

 Bedrooms:
 1

Full Bathrooms: Half Bathrooms:

Parking Spaces: Assigned Parking, Covered Parking, Valet

Parking

View: Bay,Ocean View,Water View

 Rental Price:
 \$3,600

 List PPSF:
 \$5

 Valuated Price:
 \$742,000

 Valuated PPSF:
 \$995

The above valuated price is a baseline figure that does not take into account any specific renovation, upgrade, split, merge, or deterioration of the unit.