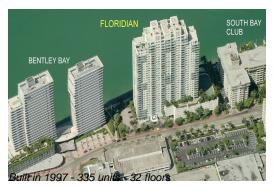

### **Building Information**

Number of units: 334
Number of active listings for rent: 17
Number of active listings for sale: 21
Building inventory for sale: 6%
Number of sales over the last 12 months: 21
Number of sales over the last 6 months: 10
Number of sales over the last 3 months: 4

### **Building Association Information**

Floridian Condominiums (305) 604-6038