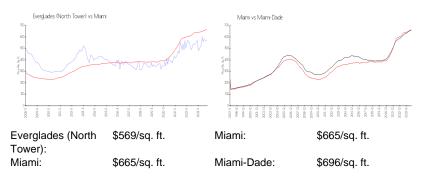

## **Inventory for Sale**

| Everglades (North Tower) | 4% |
|--------------------------|----|
| Miami                    | 4% |
| Miami-Dade               | 4% |

#### Avg. Time to Close Over Last 12 Months

| Everglades (North Tower) | 88 days |
|--------------------------|---------|
| Miami                    | 85 days |
| Miami-Dade               | 84 days |