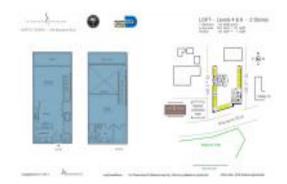

# Unit 644 - Everglades (North Tower)

644 - 244 Biscayne Blvd, Miami, FL, Miami-Dade 33132

### **Unit Information**

| MLS Number:<br>Status: | A11593549<br>Active       |
|------------------------|---------------------------|
| Size:                  | 978 Sq ft.                |
| Bedrooms:              | 1                         |
| Full Bathrooms:        | 2                         |
| Half Bathrooms:        |                           |
| Parking Spaces:        | 1 Space, Assigned Parking |
| View:                  |                           |
| List Price:            | \$411,000                 |
| List PPSF:             | \$420                     |
| Valuated Price:        | \$399,000                 |
| Valuated PPSF:         | \$408                     |