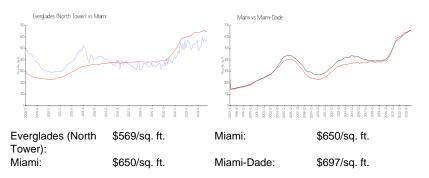

#### **Market Information**

## **Inventory for Sale**

| Everglades (North Tower) | 4% |
|--------------------------|----|
| Miami                    | 4% |
| Miami-Dade               | 4% |

# Avg. Time to Close Over Last 12 Months

| Everglades (North Tower) | 72 days |
|--------------------------|---------|
| Miami                    | 84 days |
| Miami-Dade               | 84 days |