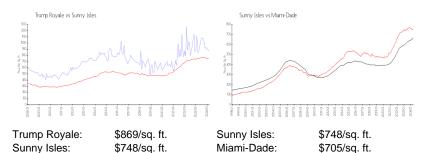

#### **Market Information**

Inventory for Sale

Trump Royale 6% Sunny Isles 5% Miami-Dade 3%