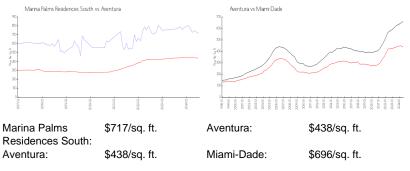

# Market Information

## Inventory for Sale

| Marina Palms Residences South | 10% |
|-------------------------------|-----|
| Aventura                      | 6%  |
| Miami-Dade                    | 4%  |

# Avg. Time to Close Over Last 12 Months

| Marina Palms Residences South | 186 days |
|-------------------------------|----------|
| Aventura                      | 99 days  |
| Miami-Dade                    | 85 days  |