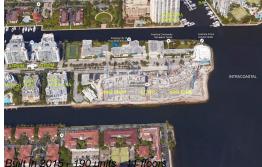

## **Building Information**

| Number of units:                         | 190 |
|------------------------------------------|-----|
| Number of active listings for rent:      | 0   |
| Number of active listings for sale:      | 26  |
| Building inventory for sale:             | 13% |
| Number of sales over the last 12 months: | 9   |
| Number of sales over the last 6 months:  | 4   |
| Number of sales over the last 3 months:  | 1   |
|                                          |     |