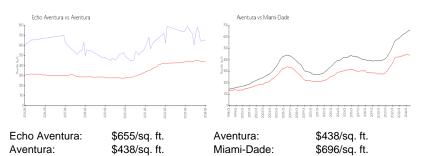

#### **Market Information**

| Echo Aventura | 14% |
|---------------|-----|
| Aventura      | 6%  |
| Miami-Dade    | 4%  |

#### Avg. Time to Close Over Last 12 Months

| Echo Aventura | 186 days |
|---------------|----------|
| Aventura      | 99 days  |
| Miami-Dade    | 85 days  |