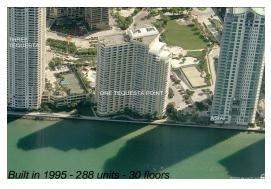

## **Building Information**

Number of units: 288
Number of active listings for rent: 11
Number of active listings for sale: 9
Building inventory for sale: 3%
Number of sales over the last 12 months: 9
Number of sales over the last 6 months: 3
Number of sales over the last 3 months: 2