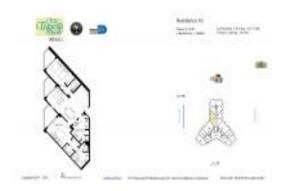

# Unit 2510 - One Tequesta Point

2510 - 888 Brickell Key Dr, Miami, FL, Miami-Dade 33131

#### **Unit Information**

MLS Number: A11593624
Status: Active
Size: 1,310 Sq ft.

Bedrooms: 2 Full Bathrooms: 2

Half Bathrooms:

View:

Parking Spaces: 1 Space, Assigned Parking, Guest

Parking, Parking Garage Bay, Ocean View, Other View