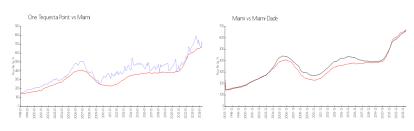

#### **Market Information**

One Tequesta Point: \$694/sq. ft. Miami: \$673/sq. ft. Miami: \$673/sq. ft. Miami-Dade: \$705/sq. ft.