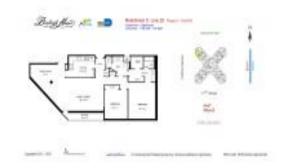

# Unit 835 - Burleigh House

835 - 7135 Collins Av, Miami Beach, FL, Miami-Dade 33141

#### **Unit Information**

MLS Number: A11593641
Status: Active
Size: 1,455 Sq ft.

Bedrooms: 3 Full Bathrooms: 2

Half Bathrooms:

Parking Spaces: 1 Space, Assigned Parking, Covered

Parking

View:

 Rental Price:
 \$4,500