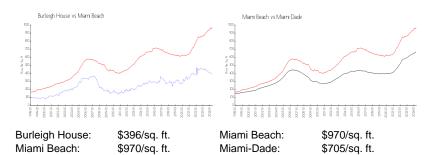

**

MLS Number: A11593641
Status: Active
Size: 1,455 Sq ft.

Bedrooms: 3 Full Bathrooms: 2

Half Bathrooms:

Parking Spaces: 1 Space, Assigned Parking, Covered

Parking

View:

 Rental Price:
 \$4,500

 List PPSF:
 \$3

 Valuated Price:
 \$476,000

 Valuated PPSF:
 \$327

The above valuated price is a baseline figure that does not take into account any specific renovation, upgrade, split, merge, or deterioration of the unit.

### **Building Information**

Number of units: 358

Number of active listings for rent: 3

Number of active listings for sale: 5

Building inventory for sale: 1%

Number of sales over the last 12 months: 9

Number of sales over the last 6 months: 4

Number of sales over the last 3 months: 1



Burleigh House Condominium Inc (305) 861-1869

### **Market Information**



### **Inventory for Sale**

Burleigh House 1% Miami Beach 4% Miami-Dade 3%

## Avg. Time to Close Over Last 12 Months

Burleigh House 82 days Miami Beach 98 days Miami-Dade 82 days