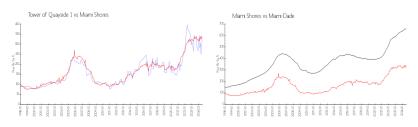

## **Market Information**

Tower of Quayside 1:\$315/sq. ft. Miami Shores: \$317/sq. ft. Miami-Dade: \$696/sq. ft.