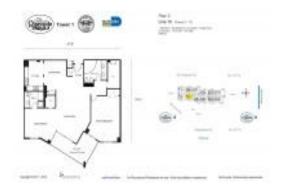

# Unit 410 - Tower of Quayside 1

410 - 1000 Towerside Ter, Miami Shores, FL, Miami-Dade 33138

#### **Unit Information**

 MLS Number:
 A11593673

 Status:
 Active

 Size:
 1,312 Sq ft.

Bedrooms: 2 Full Bathrooms: 2

Half Bathrooms:

Parking Spaces: 1 Space,Guest Parking,Valet Parking
View: Garden View,Pool Area View,Water View