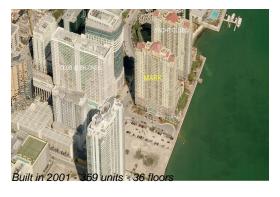

## **Building Information**

Number of units: 359
Number of active listings for rent: 16
Number of active listings for sale: 29
Building inventory for sale: 8%
Number of sales over the last 12 months: 12
Number of sales over the last 6 months: 7
Number of sales over the last 3 months: 3