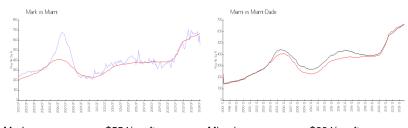

## **Market Information**

Mark: \$554/sq. ft. Miami: \$664/sq. ft. Miami: \$6664/sq. ft. Miami-Dade: \$696/sq. ft.