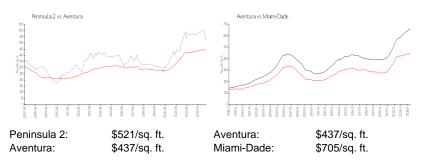

#### **Inventory for Sale**

| Peninsula 2 | 4% |
|-------------|----|
| Aventura    | 4% |
| Miami-Dade  | 3% |

## Avg. Time to Close Over Last 12 Months

| Peninsula 2 | 110 days |
|-------------|----------|
| Aventura    | 92 days  |
| Miami-Dade  | 82 days  |